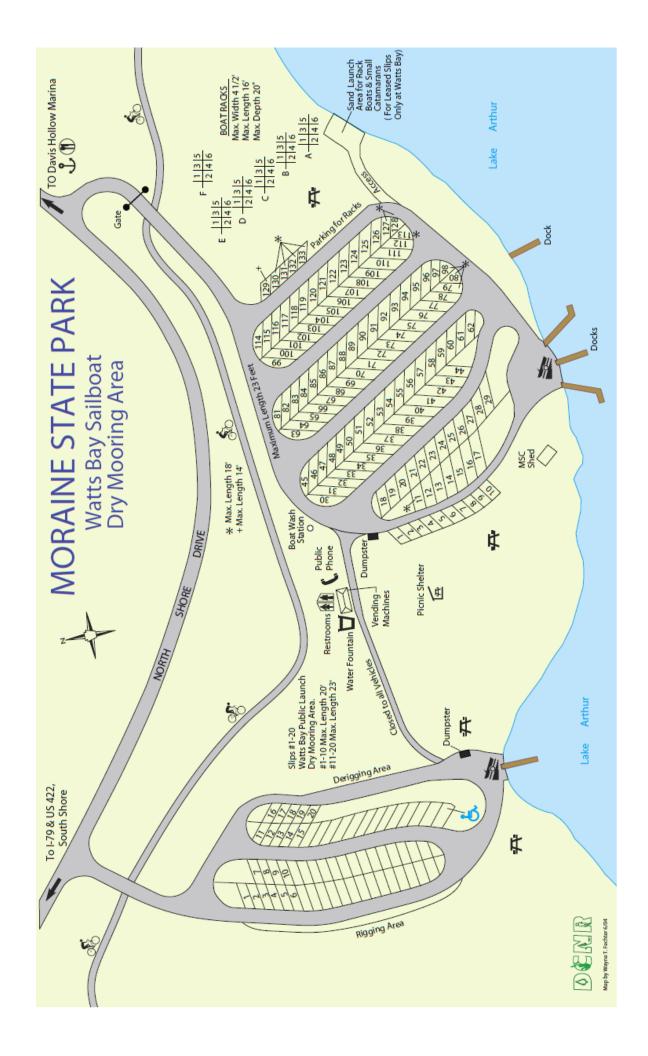

## **In-line Skating Summer Ski Training Series**

Saturday, May 30, 2009 and the last Saturday of each month through September

Time: 4 pm

Location: Moraine State Park/Watts Bay Marina, Portersville, PA 16051

Turn right onto US-19 N. Go approximately 0.5 miles on US-19 N.

Bear right onto West Park Road. Go approximately 2.8 miles on West Park Road.

Turn right onto North Shore Drive. Go approximately 4 miles on North Shore Drive to Watts Bay Marina.