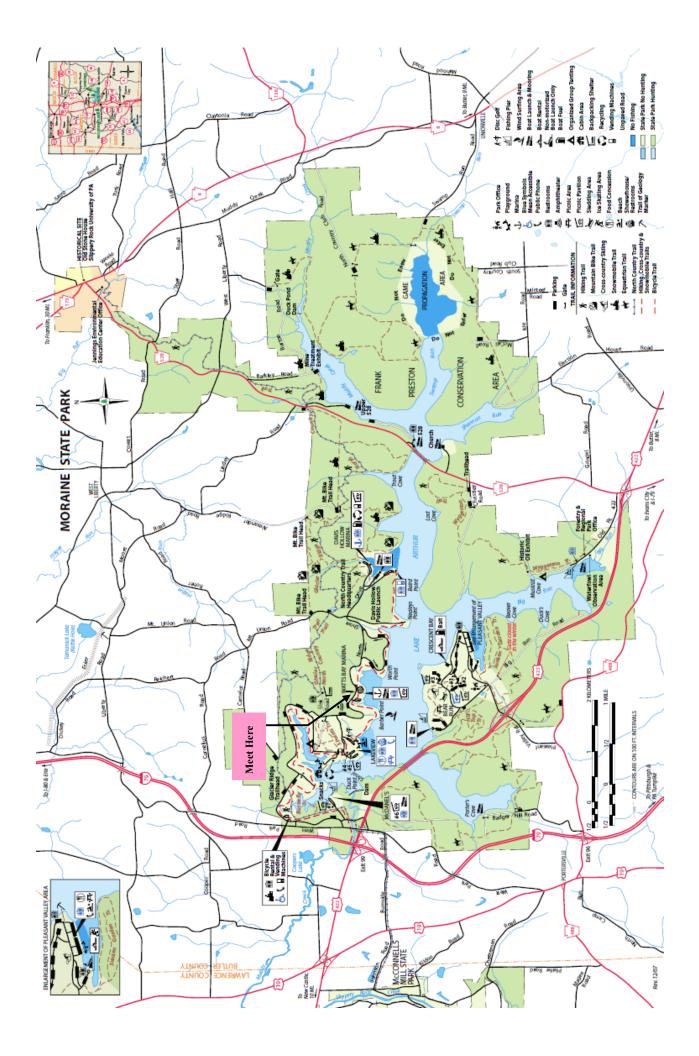

## **In-line Skating Summer Ski Training Series**

Saturday, May 30, 2009 and the last Saturday of each month through September

Time: 4 pm

Location: Moraine State Park/Watts Bay Marina, Portersville, PA 16051

## **Directions:**

Note: There is no access to the North Shore (Watts Bay Marina) from US-422 E, so follow these directions.

From I-279, Take EXIT 1A onto I-79 N toward ERIE. Go 38.3 miles on I-79 N.

Take EXIT 96 onto PA-488 W toward PORTERSVILLE. Go approximately 0.5 miles on PA-488 W.

Turn right onto US-19 N. Go approximately 0.5 miles on US-19 N.

Bear right onto West Park Road. Go approximately 2.8 miles on West Park Road.

Turn right onto North Shore Drive. Go approximately 4 miles on North Shore Drive to Watts Bay Marina.

If you still want to use US-422 headed east from I-79, follow these directions.

From I-79 N, take EXIT 99 onto US-422 E toward BUTLER. Go approximately 2.25 miles on US-422 E.

Exit US-422 E onto Pleasant Valley Road (Moraine State Park - South Shore).

Turn left onto Pleasant Valley Road, cross under US-422 and turn left onto the ramp for US-422 W.

Go approximately 2 miles on US-422 W and exit onto North Shore Drive.

Go approximately 4.25 miles on North Shore Drive to Watts Bay Marina.